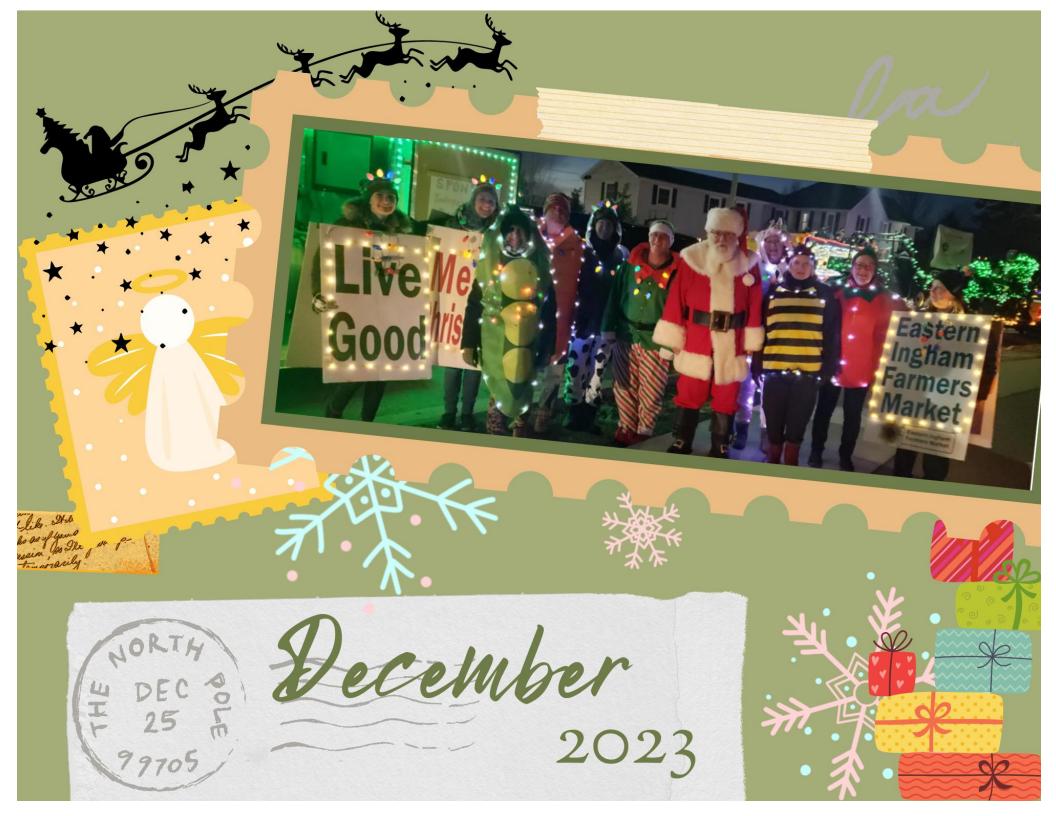

| Decemb                                                     | December 2023 Holiday Lights Month |                                    |                                 |                                         |                                   |                                             |  |  |
|------------------------------------------------------------|------------------------------------|------------------------------------|---------------------------------|-----------------------------------------|-----------------------------------|---------------------------------------------|--|--|
| Sunday                                                     | Monday                             | Tuesday                            | Wednesday                       | Thursday                                | Friday                            | Saturday                                    |  |  |
|                                                            |                                    |                                    |                                 |                                         | 1<br>Nat'l Eat a Red<br>Apple Day | 2<br>Special<br>Education Day               |  |  |
| 3<br>SG Bottle/Can<br>Collection 11-1                      | 4                                  | 5<br>World Soil Day                | 6                               | 7<br>Pearl Harbor<br>Remembrance<br>Day | 8                                 | 9                                           |  |  |
| 10<br>Human Rights Day                                     | 11                                 | 12<br>Poinsettia Day               | 13<br>Nat'l Day of the<br>Horse | 14                                      | 15                                | 16<br>Chocolate-<br>covered<br>Anything Day |  |  |
| 17 EIFM 10-2 Holiday Market  SG Bottle/Can Collection 10-2 | 18                                 | Sowing Growth Board Meeting 7-9 PM | 20                              | 21<br>Nat'I<br>Re-gifting Day           | 22<br>Winter Solstice             | 23                                          |  |  |
| 24<br>Nat'l Eggnog Day                                     | 25<br>Christmas                    | 26                                 | 27<br>Nat'l Fruitcake<br>Day    | 28<br>Nat'l Card<br>Playing Day         | 29                                | 30<br>Nat'l Bacon Day                       |  |  |
| 31<br>New Year's Eve                                       |                                    |                                    |                                 |                                         |                                   |                                             |  |  |